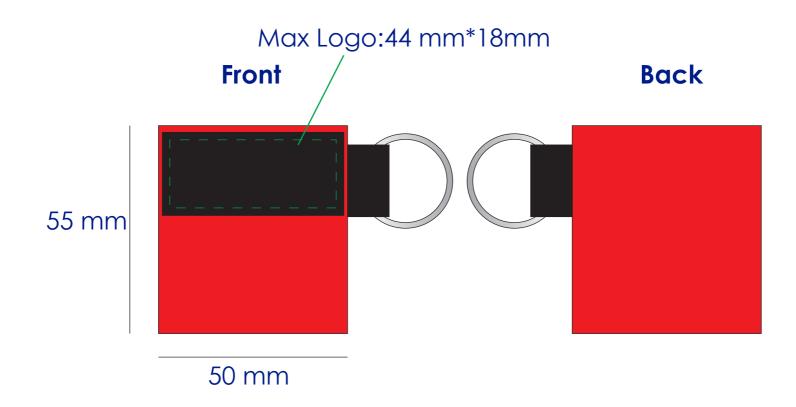

### **Product Colour**

Standard Red

CPR Mask 50 mm \* 55 mm Branding Method: Pad Print

## **Logo Size**